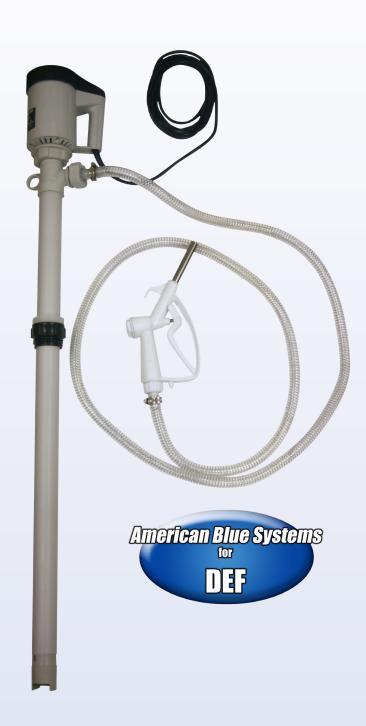

## **Economical DEF Pump**

Variable speed 110 volt DEF pump. Includes 16' power cord, 9.8' delivery hose with polyethylene nozzle & 2" buttress / 2" NPT bung adapter

#### **SPECIFICATIONS**

| Flow Rate            |
|----------------------|
| Fluid Outlet Size    |
| Tube Length          |
| Tube Diameter        |
| Voltage              |
| Used On              |
| 275/330-Gallon Totes |